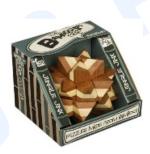

## Professor Puzzle - The Jungle Jinx - Min Order: 6 units

Product Name: Professor Puzzle - The Jungle Jinx - Min Order: 6 units

Manufacturer: -

Model Number: BB524

The Jungle Jinx is Rated 6 stars out of 8 making it difficult to complete. The aim is to take it apart and then try and I mean try to rebuild it. Made out of Bamboo this wooden puzzle is not only difficult to do but great to look at and comes in gift box making it a perfect present.