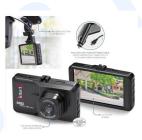

## **Streetwise Dash Cam - Black**

Product Name: Streetwise Dash Cam - Black Manufacturer: -Model Number: PGIFTSZTECH-5195

Streetwise Dash Cam - Black - 5.6 (1) x 9.3 (w) x 3.6 (h)

ABS

180mAh lithium ion battery record format: 720 pixels 30fps recording microphone G-Sensor motion detection seamless loop record 3.0"" HD TFT SCREEN 120° HIGH DEFINITION WIDE-ANGLE LENSE INCLUDES 16GB SDHC STORAGE CARD INCLUDES 16GB SDHC STORAGE CARD INCLUDES CAR CHARGER POWER CABLE: DASH CAM MUST BE CONNECTED TO DC POWER SUPPLY WHEN IN USE INCLUDES SUCTION CUP BRACKET **Price: R544.48** 